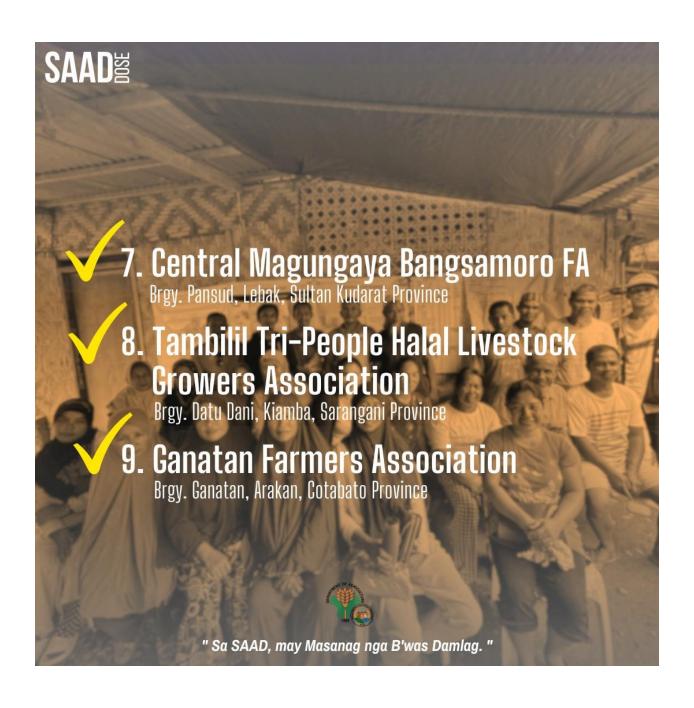

## 27 OUT 35 FARMERS ASSOCIATIONS UNDERWENT (PRA)

- 1. Kapit Farmers Association
  - Brgy. Tamban, Malungon, Sarangani Province
- 2. Gawang Bangsamoro Farmers Association

Brgy. Sadsalan,Lambayong, Sultan Kudarat

3. Community Associate Team Rescue Oneness Public Assistance

Brgy. Tapon, Glan, Sarangani Province

" Sa SAAD, may Masanag nga B'was Damlag. "

#PRA | As of May 27, 2024, the Special Area for Agricultural Development Program of the Department of Agriculture 12 has conducted twenty-seven (27) out of the thirty-five (35) targeted Participatory Rural Appraisal (PRA) activities in Region 12.