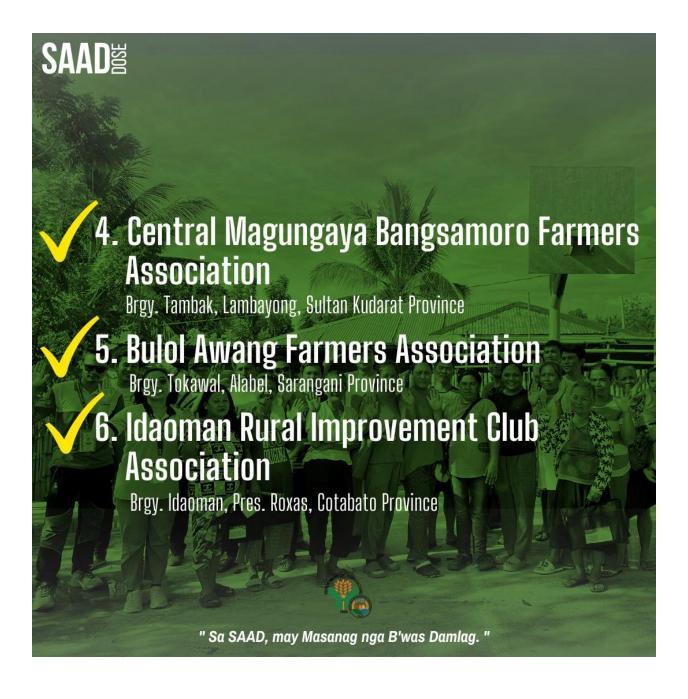

## 27 OUT 35 FARMERS ASSOCIATIONS UNDERWENT (PRA)

- 1. Kapit Farmers Association
  - Brgy. Tamban, Malungon, Sarangani Province
- 2. Gawang Bangsamoro Farmers Association

Brgy. Sadsalan,Lambayong, Sultan Kudarat

3. Community Associate Team Rescue Oneness Public Assistance

Brgy. Tapon, Glan, Sarangani Province

" Sa SAAD, may Masanag nga B'was Damlag. "

#PRA | As of May 27, 2024, the Special Area for Agricultural Development Program of the Department of Agriculture 12 has conducted twenty-seven (27) out of the thirty-five (35) targeted Participatory Rural Appraisal (PRA) activities in Region 12.