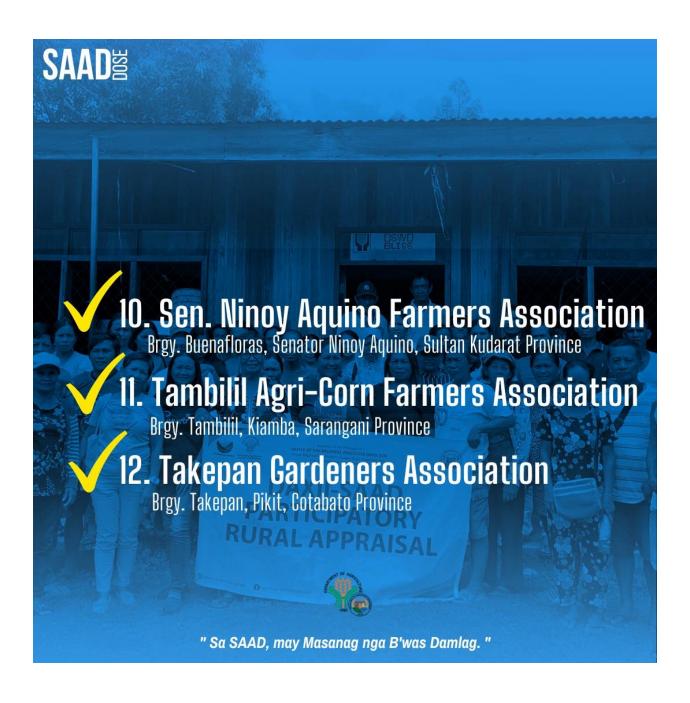

## 27 OUT 35 FARMERS ASSOCIATIONS UNDERWENT (PRA)

- 1. Kapit Farmers Association
  - Brgy. Tamban, Malungon, Sarangani Province
- 2. Gawang Bangsamoro Farmers Association

Brgy. Sadsalan,Lambayong, Sultan Kudarat

3. Community Associate Team Rescue Oneness Public Assistance

Brgy. Tapon, Glan, Sarangani Province

" Sa SAAD, may Masanag nga B'was Damlag. "

#PRA | As of May 27, 2024, the Special Area for Agricultural Development Program of the Department of Agriculture 12 has conducted twenty-seven (27) out of the thirty-five (35) targeted Participatory Rural Appraisal (PRA) activities in Region 12.