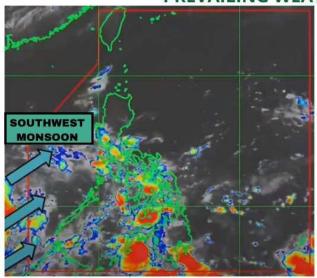

## **PREVAILING WEATHER SYSTEMS**

 Southwest Monsoon affecting the western sections of Southern Luzon, Visayas, and Mindanao.