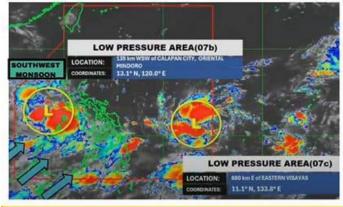

## Low Pressure Area (LPA)

- 135km West Southwest of Calapan City, Oriental Mindoro (13.1°N, 120.0°E)
- 880 km East of Eastern Visayas (11.1°N, 133.8°E).

None

Southwest Monsoon affecting Mindanao and Central and Eastern Visayas

None

At 3:00 AM today, the Low Pressure Area (LPA) was estimated based on all available data at 135 km West Southwest of Calapan City, Oriental Mindoro.

Meanwhile, another LPA was estimated based on all available data at 880 km East of Eastern Visayas.